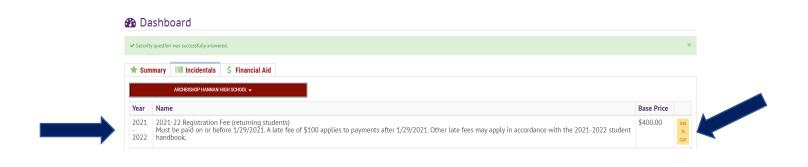

NOTE: Do NOT click "Register for School" near the bottom of the site.

Step 3 – On the Incidentals page, select "Archbishop Hannan High School" from the drop down list. After approximately 20 seconds (depending upon your computer), a list of items will appear.

## NOTE: Do NOT click "Proceed to Cart" at this time

Step 4 - Select 2021-22 Registration fee and "add to cart"

Step 5 – Select your student or input student information and the grade level for the 2021-22 academic year. Then, click "add to cart"