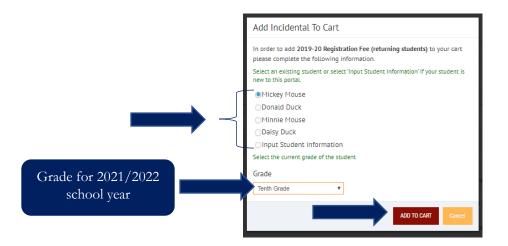

## NOTE: Do NOT click "Proceed to Cart" at this time

Step 4 - Select 2021-22 Registration fee and "add to cart"

Step 5 – Select your student or input student information and the grade level for the 2021-22 academic year. Then, click "add to cart"

As you add items to your cart a dialogue box will indicate that it has been added. The system will also alert you if an item was not added. For example, you cannot select Grade 12 tuition if your student is not entering 12<sup>th</sup> grade.