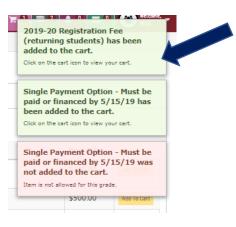

As you add items to your cart a dialogue box will indicate that it has been added. The system will also alert you if an item was not added. For example, you cannot select Grade 12 tuition if your student is not entering 12<sup>th</sup> grade.

Click the "X" to close each dialogue box so that you may access your cart.

Step 6 – Access your cart by clicking on the shopping cart near the top right of the site or by selecting "proceed to cart" from the incidental tab.