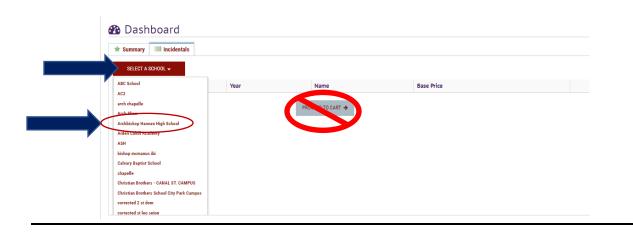

NOTE: Do NOT click "Register for School" near the bottom of the site.

Step 3 – On the Incidentals page, select "Archbishop Hannan High School" from the drop down list. After approximately 20 seconds (depending upon your computer), a list of items will appear.